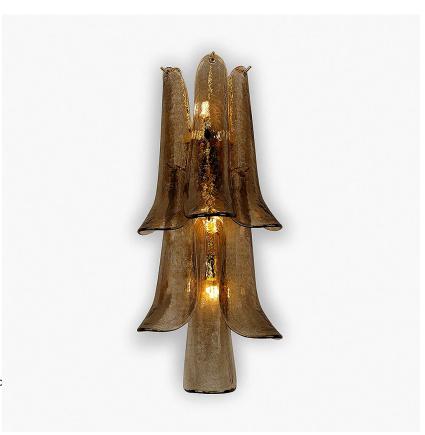

# **Dahlia Wall Light**

## WL461-6

Collection Name

### **RETRO MURANO COLLECTION**

The perfect match for our Dahlia chandelier, combining modernity with classic design and elegance, the new Dahlia wall light is a more contemporary take on its predecessor the Petal wall light. Inspired by the delicate petals that adorn the opulent Dahlia flower, each piece of glass hangs beautifully from the ceiling frame in either smoke or satin Murano glass.

## Compatible with

Express

Bathroom

Yacht Club

WL461-6 in Smoke Murano Glass and Polished Gold