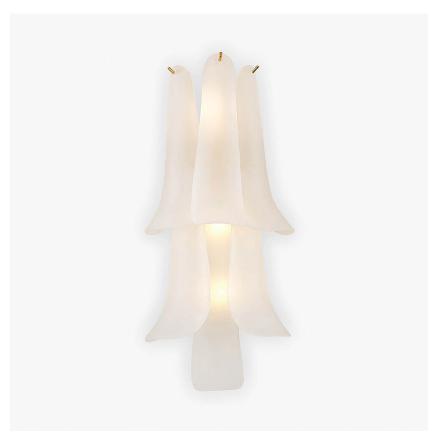

# **Dahlia Wall Light**

## **RETRO MURANO COLLECTION**

The perfect match for our Dahlia chandelier, combining modernity with classic design and elegance, the new Dahlia wall light is a more contemporary take on its predecessor the Petal wall light. Inspired by the delicate petals that adorn the opulent Dahlia flower, each piece of glass hangs beautifully from the ceiling frame in either smoke or satin Murano glass.

#### **Available Sizes**

3 Leaves

WL461-3,

Bulbs: 2 x 25W G9 Net Weight: 2 kg / 4 lb

6 Leaves WL461-6,

 WL461-3,
 WL461-6,

 Height: 30 cm (11.81")
 Height: 52 cm (20.47")

 Width: 25 cm (9.84")
 Width: 22 cm (8.66")