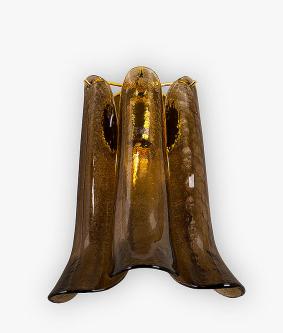

### **RETRO MURANO COLLECTION**

The perfect match for our Dahlia chandelier, combining modernity with classic design and elegance, the new Dahlia wall light is a more contemporary take on its predecessor the Petal wall light. Inspired by the delicate petals that adorn the opulent Dahlia flower, each piece of glass hangs beautifully from the ceiling frame in either smoke or satin Murano glass.

#### **Available Sizes**

3 Leaves

WL461-3,

Bulbs: 2 x 25W G9 Net Weight: 2 kg / 4 lb

6 Leaves WL461-6,

 WL461-3,
 WL461-6,

 Height: 30 cm (11.81")
 Height: 52 cm (20.47")

 Width: 25 cm (9.84")
 Width: 22 cm (8.66")