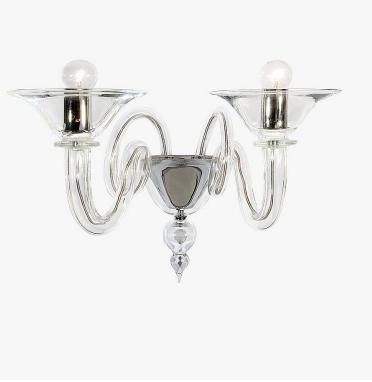

WL502-2 in Chrome & Clear Murano Glass

#### Murano Glass Finish

Clear Venetian Glass Grey Venetian Glass Smoke Venetian Glass Two Light WL502-2, Height: 28 cm (11.02") Width: 45 cm (17.72") Depth: 36 cm (14.17") Bulbs: 2 × 42W E14 Net Weight: 2 kg / 5 lb