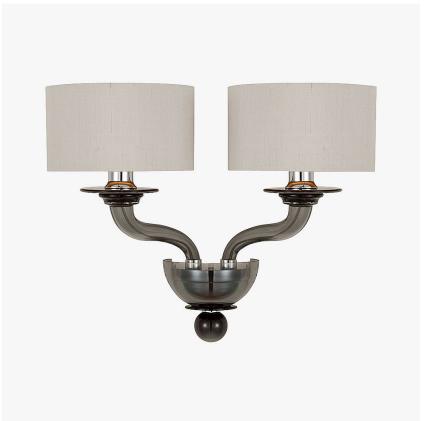

## **Disc Wall Light**

WL509 in Chrome & Grey Smooth Murano Glass with 7 Inch Short Drum Shades in Silk Dupion 5018w 56