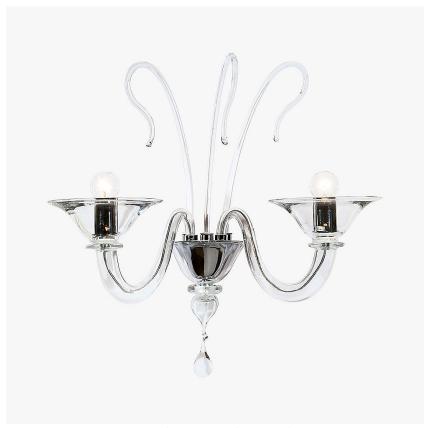

# **Raphael Wall Light**

# WL510

Collection Name

# **VENETIAN GLASS COLLECTION**

A classic wall light, which can be "dressed down" by removing the leaves.

WL510-2 in Clear Murano Glass and Chrome