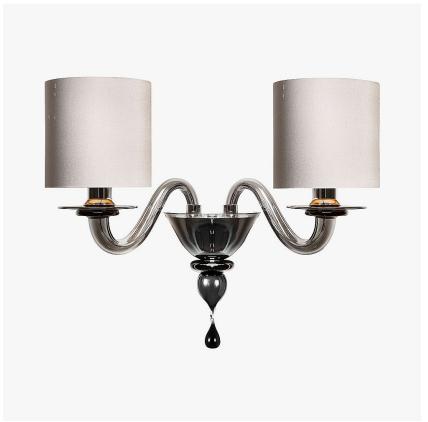

# Raphael Disc Wall Light

#### **VENETIAN GLASS COLLECTION**

A more contemporary version of our Raphael wall light - with discs instead of cups and no leaves. This wall light looks great with 5" empire or drum shades.

WL516-2 in Chrome & Grey Murano Smooth Glass with 5 Inch Drum Shades in Silk Dupion 5018w 56