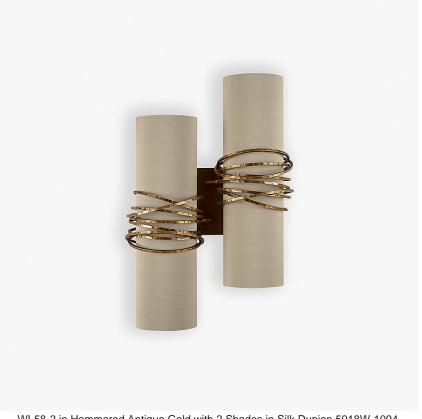

# **Tourbillion Double Wall Light**

#### WL58-2

Collection Name

#### **HALCYON COLLECTION**

These dynamic lights are fashioned in the image of a whirling vortex. The dancing waves depicted by the handbeaten rings in this majestic design sway from side to side like oscillating tide lines, seeming to waltz around the slim, silk lampshades suspended in their grasp. The ability to select any of our 280+ silk fabrics allows each piece to be customised. This design can come as a mirrored pair.

### Compatible with

Yacht Club

WL58-2 in Hammered Antique Gold with 2 Shades in Silk Dupion 5018W-1094