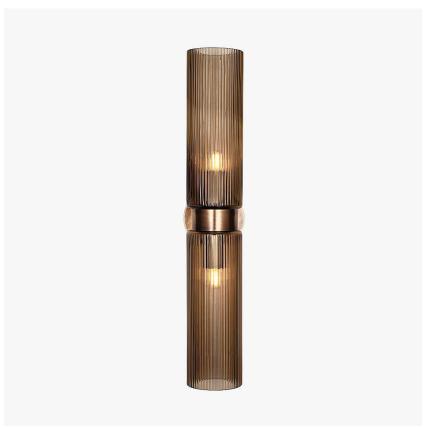

# Zeus Wall Light

## MODERN MURANO COLLECTION

A double wall light with two ribbed Murano glass

A simple contemporary design that is timeless and elegant.

#### Compatible with

WL627-LA in Smoke Murano Glass and Brushed Light Bronze

#### **Available Sizes**

Small

WL627-SM,

Height: 40 cm (15.75")
Width: 8 cm (3.15")
Depth: 14 cm (5.51")
Bulbs: 2 × 40w E14
Net Weight: 2 kg / lb

Large

WL627-LA, Height: 70 cm (27.56") Width: 11 cm (4.33") Depth: 17 cm (6.69") Bulbs: 2 x 60w E27