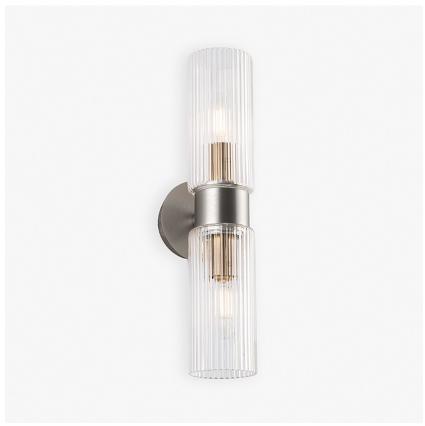

## Zeus Wall Light

### MODERN MURANO COLLECTION

A double wall light with two ribbed Murano glass tubes. A simple contemporary design that is timeless and elegant.

#### Compatible with

WL627-SM in Clear and Brushed Nickel with Brushed Light Bronze Bulb Holders

#### **Available Sizes**

Small

WL627-SM,

Height: 40 cm (15.75")
Width: 8 cm (3.15")
Depth: 14 cm (5.51")
Bulbs: 2 × 40w E14
Net Weight: 2 kg / lb

Large

WL627-LA, Height: 70 cm (27.56") Width: 11 cm (4.33") Depth: 17 cm (6.69") Bulbs: 2 x 60w E27