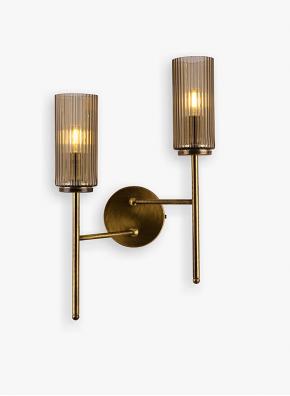

### WL628-2

Collection Name MODERN MURANO COLLECTION

A contemporary take on the Zeus family, a two light version of our popular Zeus wall light. This modern design comprises of a two armed frame of simplistic ribbed Murano glass shades held upon elegant elongated arms.

#### WL628-2 in Smoke Glass and Brushed Light Bronze

White

Bronze

2 Light WL628-2, Height: 49 cm (19.29") Width: 29 cm (11.42") Depth: 12.5 cm (4.92") Bulbs: 2 x 25W E14

All our wall lights are suitable for bathrooms if positioned in Zone 3. Please refer to the IP Rating Guide in the Bathroom Section on our website