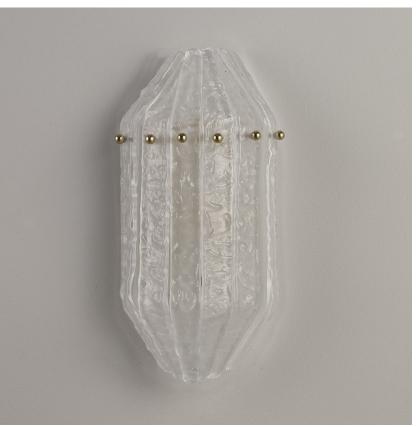

## **Zoe Wall Light**

#### WL853

**Collection Name** ANIMA COLLECTION

Timeless elegance of the Zoe Wall Light is crafted from textured, hand-finished glass, this sculptural fixture exudes a captivating glow that transforms any space into a haven of sophistication. Its geometric design, inspired by modern architecture, harmonises seamlessly with both contemporary and classic interiors. Zoe wall light creates an ambient atmosphere while serving as a striking decorative element Whether showcased on its own as a statement piece or paired with matching ceiling fixtures for a cohesive lighting aesthetic, the Zoe Wall Light enhances any setting with refined taste and understated luxury.

WL853 in Clear Satin and Brushed Gold

#### Size One

WL853, Height: 41 cm (16.14") Width: 21 cm (8.27") Depth: 10.5 cm (4.13") Bulbs: 2 G9 Net Weight: 4 kg / 9 lb

www.bella-figura.com