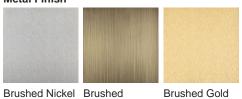

e Wall Light**

#### WL853

**Collection Name** ANIMA COLLECTION

Timeless elegance of the Zoe Wall Light is crafted from textured, hand-finished glass, this sculptural fixture exudes a captivating glow that transforms any space into a haven of sophistication. Its geometric design, inspired by modern architecture, harmonises seamlessly with both contemporary and classic interiors. Zoe wall light creates an ambient atmosphere while serving as a striking decorative element Whether showcased on its own as a statement piece or paired with matching ceiling fixtures for a cohesive lighting aesthetic, the Zoe Wall Light enhances any setting with refined taste and understated luxury.



WL853 in Clear Satin and Brushed Gold

#### **Available Finishes**





Clear Satin (Zoe WL)

### Metal Finish



Bronze

Brushed Gold

#### Size One

WL853, Height: 41 cm (16.14") Width: 21 cm (8.27") Depth: 10.5 cm (4.13") Bulbs: 2 G9 Net Weight: 4 kg / 9 lb

www.bella-figura.com